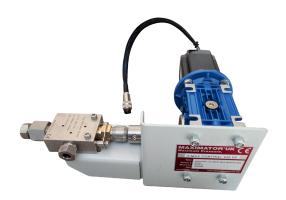

# HIMAX - PRECISION ACTUATED HIGH PRESSURE VALVE, RATED 65,000 psi/4,500 BAR

Sophisticated, accurate control for demanding applications

#### **Features**

- Precision high pressure valve.
- High duty stepper motor with worm drive gearbox
- 7500 steps per valve turn for high position accuracy
- Full colour touch screen available with app for venting control

### **Technical information**

| Valve                       | High pressure stainless steel valve. See separate Maximator data sheets                                                                                                                                                                                                                                                                                                                                                                                                                                                                                                                         |
|-----------------------------|-------------------------------------------------------------------------------------------------------------------------------------------------------------------------------------------------------------------------------------------------------------------------------------------------------------------------------------------------------------------------------------------------------------------------------------------------------------------------------------------------------------------------------------------------------------------------------------------------|
| System Scope                |                                                                                                                                                                                                                                                                                                                                                                                                                                                                                                                                                                                                 |
| B<br>Basic<br>Configuration | Items included:  - Valve with mounting bracket, stepper motor and worm drive  - Controller (requires 24 v dc supply) Functions available:  - Control valve position using 0-10v signal: 0v = closed, 10v = open  - Set closed position  - Set open position  - Jog open  - Jog Closed  - Step open  - Step Closed  Valve movements (except 0-10v position control) by pushbuttons connected to controller  VNC Server:  - Connect using a PC and freely available VNC viewer to view and change motor speed and step amounts. (Ethernet cable required)                                         |
| Pro<br>Configuration        | Items included:  - Valve with mounting bracket, stepper motor and worm drive  - Controller (requires 24 v dc supply)  - Screen with colour touch display  Functions available:  - Vent to user-set inlet pressure  - Set closed position  - Jog open  - Jog Closed  - Step open  - Step Closed  - Move to closed position  - Wiew inlet pressure  - View valve position  - View inlet pressure  - View valve position  - View inlet pressure rate of change  - Calibration of inlet pressure transducer  - Change motor speed, step amount and transducer range  - View pressures in psi or Bar |