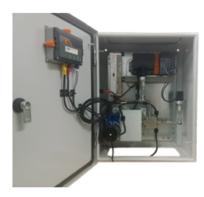

# **WPro**

## Pro Configuration with wireless

#### Items included:

- Valve with mounting bracket, stepper motor and worm drive
- Controller (requires 24 v dc supply)
- Screen with colour touch display
- Wireless access point and power supply

#### Functions available:

- As per Pro spec unit, with the ability to connect to the app wirelessly from computer, tablet or phone to control all functions