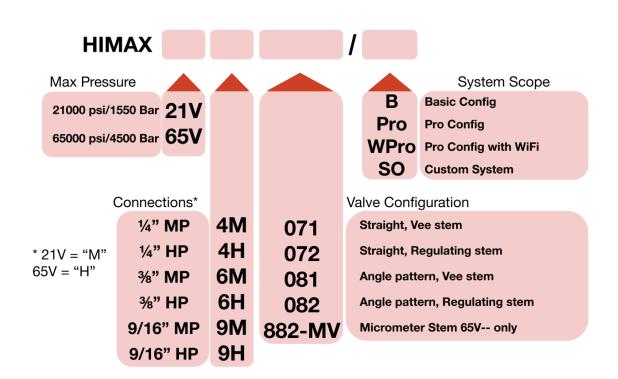

**Ordering information** 

Example model numbers: HIMAX 21V4M071/B, HIMAX 65V4H882-MV/Pro

DS HIMAX 2111 1