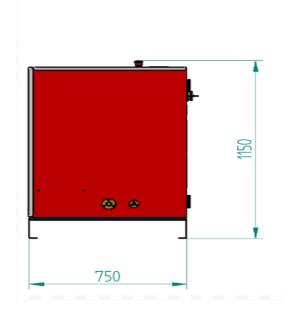

| Construction             |                             |               | Outlet:                      | 1/4" BSP |  |
|--------------------------|-----------------------------|---------------|------------------------------|----------|--|
| Frame                    | Powder coated Steel         | Safety        | Safety                       |          |  |
| Lubrication              | Pressurised oil             | Supply        | Supply                       |          |  |
| Intercoolers             | Copper Tube                 |               |                              |          |  |
| Filtration               | High efficiency microfilter | dB(A)         | dB(A)                        |          |  |
| Valves Fittings & Tubing | Stainless steel / copper    |               |                              |          |  |
|                          | Relief valve at each stage  | Options       | Options                      |          |  |
| Overall Dimensions       | 1200w x 1150h x 750d mm     | Outlet gas st | Outlet gas storage cylinders |          |  |
| Nett Weight              | 650kg                       | Hoses         | Hoses                        |          |  |

**Dimensions** 