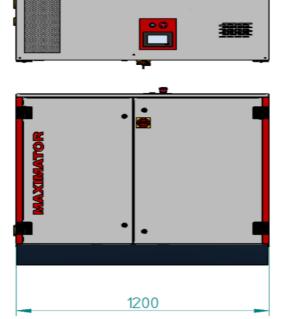

| Construction             |                             |                              | Outlet: | 1/4" BSP                    |  |
|--------------------------|-----------------------------|------------------------------|---------|-----------------------------|--|
| Frame                    | Powder coated Steel         | Safety                       |         | E-Stop button               |  |
| Lubrication              | Pressurised oil             | Supply                       |         | 380v-480v - 3ph - 50hz/60hz |  |
| Intercoolers             | Copper Tube                 |                              |         |                             |  |
| Filtration               | High efficiency microfilter | dB(A)                        |         | 75                          |  |
| Valves Fittings & Tubing | Stainless steel / copper    |                              |         |                             |  |
|                          | Relief valve at each stage  | Options                      |         |                             |  |
| Overall Dimensions       | 1200w x 1150h x 750d mm     | Outlet gas storage cylinders |         |                             |  |
| Nett Weight              | 650kg                       | Hoses                        |         |                             |  |
|                          |                             |                              |         |                             |  |

**Dimensions** 