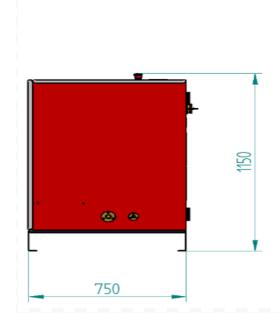

| Construction             |                             |                              | Outlet: | 1/4" BSP                    |  |
|--------------------------|-----------------------------|------------------------------|---------|-----------------------------|--|
| Frame                    | Powder coated Steel         | Safety                       |         | E-Stop button               |  |
| Lubrication              | Pressurised oil             | Supply                       |         | 380v-480v - 3ph - 50hz/60hz |  |
| Intercoolers             | Copper Tube                 |                              |         |                             |  |
| Filtration               | High efficiency microfilter | dB(A)                        |         | 75                          |  |
| Valves Fittings & Tubing | Stainless steel / copper    |                              |         |                             |  |
|                          | Relief valve at each stage  | Options                      |         |                             |  |
| Overall Dimensions       | 1200w x 1150h x 750d mm     | Outlet gas storage cylinders |         |                             |  |
| Nett Weight              | 650kg                       | Hoses                        |         |                             |  |
|                          |                             |                              |         |                             |  |

**Dimensions** 