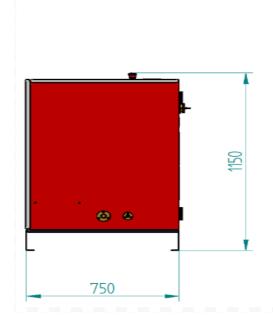

| Powder coated Steel         | Safety                       |  | E-Stop button               |  |
|-----------------------------|------------------------------|--|-----------------------------|--|
| Pressurised oil             | Supply                       |  | 380v-480v - 3ph - 50hz/60hz |  |
| Copper Tube                 |                              |  |                             |  |
| High efficiency microfilter | dB(A)                        |  | 75                          |  |
| Stainless steel / copper    |                              |  |                             |  |
| Relief valve at each stage  | Options                      |  |                             |  |
| 1200w x 1150h x 750d mm     | Outlet gas storage cylinders |  |                             |  |
| 500kg                       | Hoses                        |  |                             |  |

**Dimensions** 

**Overall Dimensions Nett Weight** 

Construction

Valves Fittings & Tubing

Frame

Lubrication

Intercoolers

**Filtration** 