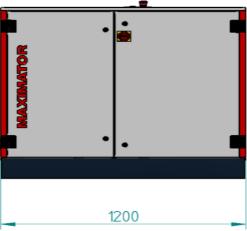

| Powder coated Steel         | Safety                       |  | E-Stop button               |  |
|-----------------------------|------------------------------|--|-----------------------------|--|
| Pressurised oil             | Supply                       |  | 380v-480v - 3ph - 50hz/60hz |  |
| Copper Tube                 |                              |  |                             |  |
| High efficiency microfilter | dB(A)                        |  | 75                          |  |
| Stainless steel / copper    |                              |  |                             |  |
| Relief valve at each stage  | Options                      |  |                             |  |
| 1200w x 1150h x 750d mm     | Outlet gas storage cylinders |  |                             |  |
| 500kg                       | Hoses                        |  |                             |  |

**Dimensions** 

**Overall Dimensions Nett Weight** 

Construction

Valves Fittings & Tubing

Frame

Lubrication

Intercoolers

**Filtration** 