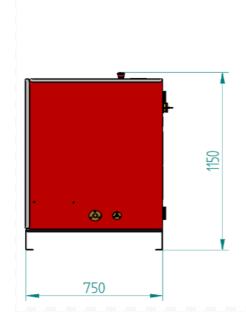

| Construction             |                             |                              | Outlet: | 1/4" BSP                    |
|--------------------------|-----------------------------|------------------------------|---------|-----------------------------|
| Frame                    | Powder coated Steel         | Safety                       |         | E-Stop button               |
| Lubrication              | Pressurised oil             | Supply                       |         | 380v-480v - 3ph - 50hz/60hz |
| Intercoolers             | Copper Tube                 |                              |         |                             |
| Filtration               | High efficiency microfilter | dB(A)                        |         | 75                          |
| Valves Fittings & Tubing | Stainless steel / copper    | el / copper                  |         |                             |
|                          | Relief valve at each stage  | Options                      |         |                             |
| Overall Dimensions       | 1200w x 1150h x 750d mm     | Outlet gas storage cylinders |         |                             |
| Nett Weight              | 500kg                       | Hoses                        |         |                             |

**Dimensions** 