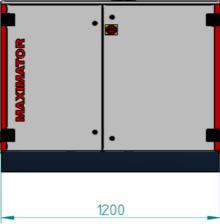

| Construction             |                             |                              | Outlet: | 1/4" BSP                    |
|--------------------------|-----------------------------|------------------------------|---------|-----------------------------|
| Frame                    | Powder coated Steel         | Safety                       |         | E-Stop button               |
| Lubrication              | Pressurised oil             | Supply                       |         | 380v-480v - 3ph - 50hz/60hz |
| Intercoolers             | Copper Tube                 |                              |         |                             |
| Filtration               | High efficiency microfilter | dB(A)                        |         | 75                          |
| Valves Fittings & Tubing | Stainless steel / copper    | el / copper                  |         |                             |
|                          | Relief valve at each stage  | Options                      |         |                             |
| Overall Dimensions       | 1200w x 1150h x 750d mm     | Outlet gas storage cylinders |         |                             |
| Nett Weight              | 500kg                       | Hoses                        |         |                             |

**Dimensions** 