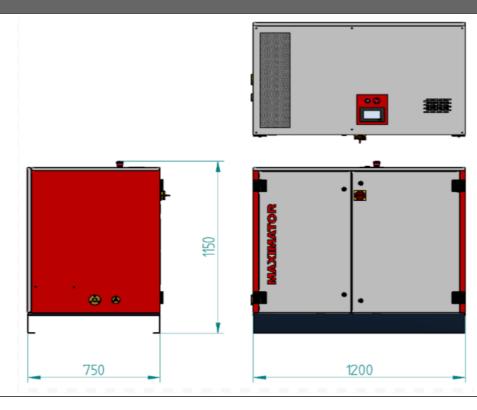

| Construction             | struction                   |  |
|--------------------------|-----------------------------|--|
| Frame                    | Powder coated Steel         |  |
| Lubrication              | Pressurised oil             |  |
| Intercoolers             | Copper Tube                 |  |
| Filtration               | High efficiency microfilter |  |
| Valves Fittings & Tubing | Stainless steel / copper    |  |
|                          | Relief valve at each stage  |  |
| Overall Dimensions       | 1600w x 1100h x 1100d mm    |  |
| Nett Weight              | 500kg                       |  |