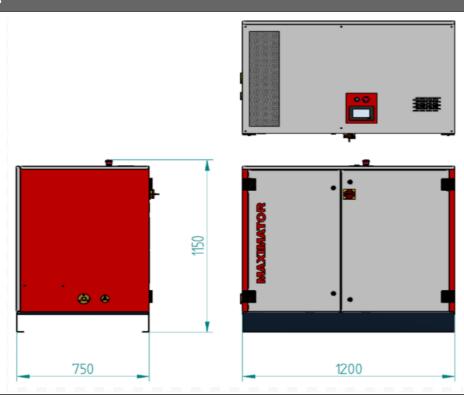

| Construction             |                               |  |
|--------------------------|-------------------------------|--|
| Frame                    | Powder coated Steel           |  |
| Lubrication              | Pressurised oil               |  |
| Intercoolers             | Copper Tube                   |  |
| Filtration               | High efficiency microfilter   |  |
| Valves Fittings & Tubing | Stainless steel / copper      |  |
|                          | Relief valve at each stage    |  |
| Overall Dimensions       | 1200w x 1150h x 750d mm (TBC) |  |
| Nett Weight              | 300kg                         |  |

## **Dimensions**