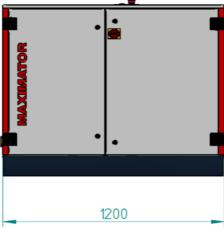

| Construction             |                             |                              | Outlet: | 1/4" BSP                    |  |
|--------------------------|-----------------------------|------------------------------|---------|-----------------------------|--|
| Frame                    | Powder coated Steel         | Safety                       |         | E-Stop button               |  |
| Lubrication              | Pressurised oil             | Supply                       |         | 380v-480v - 3ph - 50hz/60hz |  |
| Intercoolers             | Copper Tube                 |                              |         |                             |  |
| Filtration               | High efficiency microfilter | dB(A)                        |         | 75                          |  |
| Valves Fittings & Tubing | Stainless steel / copper    |                              |         |                             |  |
|                          | Relief valve at each stage  | Options                      |         |                             |  |
| Overall Dimensions       | 1200w x 1150h x 750d mm     | Outlet gas storage cylinders |         |                             |  |
| Nett Weight              | 500kg                       | Hoses                        |         |                             |  |

**Dimensions** 