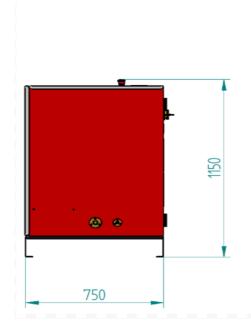

| Construction             |                             |                              | Outlet: | 1/4" BSP                    |  |
|--------------------------|-----------------------------|------------------------------|---------|-----------------------------|--|
| Frame                    | Powder coated Steel         | Safety                       |         | E-Stop button               |  |
| Lubrication              | Pressurised oil             | Supply                       |         | 380v-480v - 3ph - 50hz/60hz |  |
| Intercoolers             | Copper Tube                 |                              |         |                             |  |
| Filtration               | High efficiency microfilter | dB(A)                        |         | 75                          |  |
| Valves Fittings & Tubing | Stainless steel / copper    |                              |         |                             |  |
|                          | Relief valve at each stage  | Options                      |         |                             |  |
| Overall Dimensions       | 1200w x 1150h x 750d mm     | Outlet gas storage cylinders |         |                             |  |
| Nett Weight              | 500kg                       | Hoses                        |         |                             |  |

**Dimensions** 