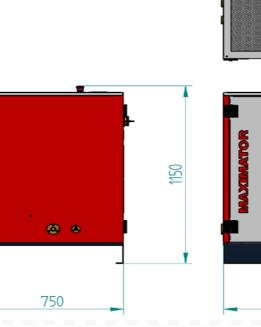

## Nitrogen Compressor (VP)

| Order Cod                                                                                       | e:                | VP 700-350 N                                                                                                     |
|-------------------------------------------------------------------------------------------------|-------------------|------------------------------------------------------------------------------------------------------------------|
| Features                                                                                        |                   |                                                                                                                  |
| Compressor Model                                                                                |                   | JAB Becker                                                                                                       |
| Designed for Con                                                                                | tinuos Operatio   | n                                                                                                                |
| Four Stage Comp                                                                                 | ression - 1 stag  | e per cylinder for reliable heat distribution                                                                    |
| Oversized Cooling                                                                               | g Fan             |                                                                                                                  |
| Direct Drive from                                                                               | 3 Phase Motor     |                                                                                                                  |
| PLC control                                                                                     |                   |                                                                                                                  |
| Fully Enclosed for                                                                              | Sound Deaden      | ing & Protection                                                                                                 |
| Technical Dat                                                                                   |                   |                                                                                                                  |
|                                                                                                 |                   |                                                                                                                  |
| Max Outlet Pressure:                                                                            |                   | 350 bar/ 5,075 psi                                                                                               |
| Flow:                                                                                           |                   |                                                                                                                  |
|                                                                                                 |                   | 776NI/min / 46.6m3/hr                                                                                            |
| KW:                                                                                             |                   | 22                                                                                                               |
| KW:<br>RPM:                                                                                     |                   | 22<br>1500 / 1760                                                                                                |
| KW:<br>RPM:<br>Cylinders                                                                        |                   | 22<br>1500 / 1760<br>4                                                                                           |
| KW:<br>RPM:<br>Cylinders<br>PLC                                                                 |                   | 22<br>1500 / 1760<br>4<br>B&R                                                                                    |
| KW:<br>RPM:<br>Cylinders<br>PLC<br>Service interval                                             | Inlet:            | 22<br>1500 / 1760<br>4<br>B&R<br>2000 Hr                                                                         |
| KW:<br>RPM:<br>Cylinders<br>PLC                                                                 | Inlet:            | 22<br>1500 / 1760<br>4<br>B&R<br>2000 Hr<br>1/2" BSP                                                             |
| KW:<br>RPM:<br>Cylinders<br>PLC<br>Service interval<br>Connections                              | Inlet:<br>Outlet: | 22<br>1500 / 1760<br>4<br>B&R<br>2000 Hr<br>1/2" BSP<br>1/4" BSP                                                 |
| KW:<br>RPM:<br>Cylinders<br>PLC<br>Service interval<br>Connections<br>Safety                    |                   | 22<br>1500 / 1760<br>4<br>B&R<br>2000 Hr<br>1/2" BSP<br>1/4" BSP<br>E-Stop button                                |
| KW:<br>RPM:<br>Cylinders<br>PLC<br>Service interval<br>Connections                              |                   | 22<br>1500 / 1760<br>4<br>B&R<br>2000 Hr<br>1/2" BSP<br>1/4" BSP                                                 |
| KW:<br>RPM:<br>Cylinders<br>PLC<br>Service interval<br>Connections<br>Safety<br>Supply          |                   | 22<br>1500 / 1760<br>4<br>B&R<br>2000 Hr<br>1/2" BSP<br>1/4" BSP<br>E-Stop button                                |
| KW:<br>RPM:<br>Cylinders<br>PLC<br>Service interval<br>Connections<br>Safety                    |                   | 22<br>1500 / 1760<br>4<br>B&R<br>2000 Hr<br>1/2" BSP<br>1/4" BSP<br>E-Stop button<br>380v-480v - 3ph - 50hz/60hz |
| KW:<br>RPM:<br>Cylinders<br>PLC<br>Service interval<br>Connections<br>Safety<br>Supply          |                   | 22<br>1500 / 1760<br>4<br>B&R<br>2000 Hr<br>1/2" BSP<br>1/4" BSP<br>E-Stop button<br>380v-480v - 3ph - 50hz/60hz |
| KW:<br>RPM:<br>Cylinders<br>PLC<br>Service interval<br>Connections<br>Safety<br>Supply<br>dB(A) | Outlet:           | 22<br>1500 / 1760<br>4<br>B&R<br>2000 Hr<br>1/2" BSP<br>1/4" BSP<br>E-Stop button<br>380v-480v - 3ph - 50hz/60hz |