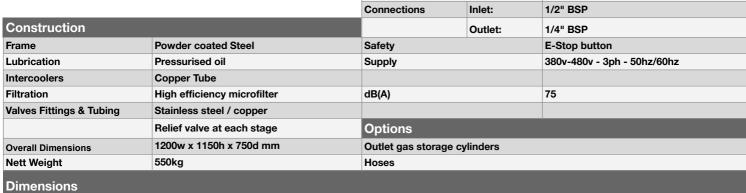

## Nitrogen Compressor (VP)

| Order Cod                                                                                       | e:                | VP 700-350 N                                                                                                     |
|-------------------------------------------------------------------------------------------------|-------------------|------------------------------------------------------------------------------------------------------------------|
| Features                                                                                        |                   |                                                                                                                  |
| Compressor Model                                                                                |                   | JAB Becker                                                                                                       |
| Designed for Con                                                                                | tinuos Operatio   | n                                                                                                                |
| Four Stage Comp                                                                                 | ression - 1 stag  | e per cylinder for reliable heat distribution                                                                    |
| Oversized Cooling                                                                               | g Fan             |                                                                                                                  |
| Direct Drive from                                                                               | 3 Phase Motor     |                                                                                                                  |
| PLC control                                                                                     |                   |                                                                                                                  |
| Fully Enclosed for                                                                              | Sound Deaden      | ing & Protection                                                                                                 |
| Technical Dat                                                                                   |                   |                                                                                                                  |
|                                                                                                 |                   |                                                                                                                  |
| Max Outlet Pressure:                                                                            |                   | 350 bar/ 5,075 psi                                                                                               |
| Flow:                                                                                           |                   |                                                                                                                  |
|                                                                                                 |                   | 776NI/min / 46.6m3/hr                                                                                            |
| KW:                                                                                             |                   | 22                                                                                                               |
| KW:<br>RPM:                                                                                     |                   | 22<br>1500 / 1760                                                                                                |
| KW:<br>RPM:<br>Cylinders                                                                        |                   | 22<br>1500 / 1760<br>4                                                                                           |
| KW:<br>RPM:<br>Cylinders<br>PLC                                                                 |                   | 22<br>1500 / 1760<br>4<br>B&R                                                                                    |
| KW:<br>RPM:<br>Cylinders<br>PLC<br>Service interval                                             | Inlet:            | 22<br>1500 / 1760<br>4<br>B&R<br>2000 Hr                                                                         |
| KW:<br>RPM:<br>Cylinders<br>PLC                                                                 | Inlet:            | 22<br>1500 / 1760<br>4<br>B&R<br>2000 Hr<br>1/2" BSP                                                             |
| KW:<br>RPM:<br>Cylinders<br>PLC<br>Service interval<br>Connections                              | Inlet:<br>Outlet: | 22<br>1500 / 1760<br>4<br>B&R<br>2000 Hr<br>1/2" BSP<br>1/4" BSP                                                 |
| KW:<br>RPM:<br>Cylinders<br>PLC<br>Service interval<br>Connections<br>Safety                    |                   | 22<br>1500 / 1760<br>4<br>B&R<br>2000 Hr<br>1/2" BSP<br>1/4" BSP<br>E-Stop button                                |
| KW:<br>RPM:<br>Cylinders<br>PLC<br>Service interval<br>Connections                              |                   | 22<br>1500 / 1760<br>4<br>B&R<br>2000 Hr<br>1/2" BSP<br>1/4" BSP                                                 |
| KW:<br>RPM:<br>Cylinders<br>PLC<br>Service interval<br>Connections<br>Safety<br>Supply          |                   | 22<br>1500 / 1760<br>4<br>B&R<br>2000 Hr<br>1/2" BSP<br>1/4" BSP<br>E-Stop button                                |
| KW:<br>RPM:<br>Cylinders<br>PLC<br>Service interval<br>Connections<br>Safety                    |                   | 22<br>1500 / 1760<br>4<br>B&R<br>2000 Hr<br>1/2" BSP<br>1/4" BSP<br>E-Stop button<br>380v-480v - 3ph - 50hz/60hz |
| KW:<br>RPM:<br>Cylinders<br>PLC<br>Service interval<br>Connections<br>Safety<br>Supply          |                   | 22<br>1500 / 1760<br>4<br>B&R<br>2000 Hr<br>1/2" BSP<br>1/4" BSP<br>E-Stop button<br>380v-480v - 3ph - 50hz/60hz |
| KW:<br>RPM:<br>Cylinders<br>PLC<br>Service interval<br>Connections<br>Safety<br>Supply<br>dB(A) | Outlet:           | 22<br>1500 / 1760<br>4<br>B&R<br>2000 Hr<br>1/2" BSP<br>1/4" BSP<br>E-Stop button<br>380v-480v - 3ph - 50hz/60hz |